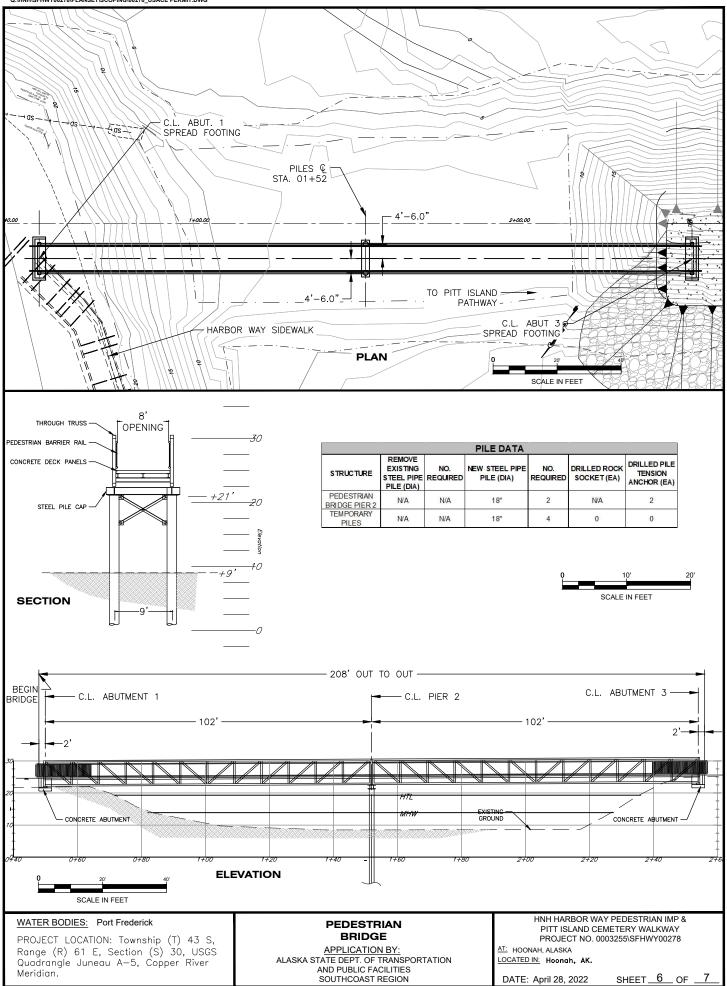

## WATER BODIES: Port Frederick

PROJECT LOCATION: Township (T) 43 S, Range (R) 61 E, Section (S) 30, USGS Quadrangle Juneau A-5, Copper River Meridian.