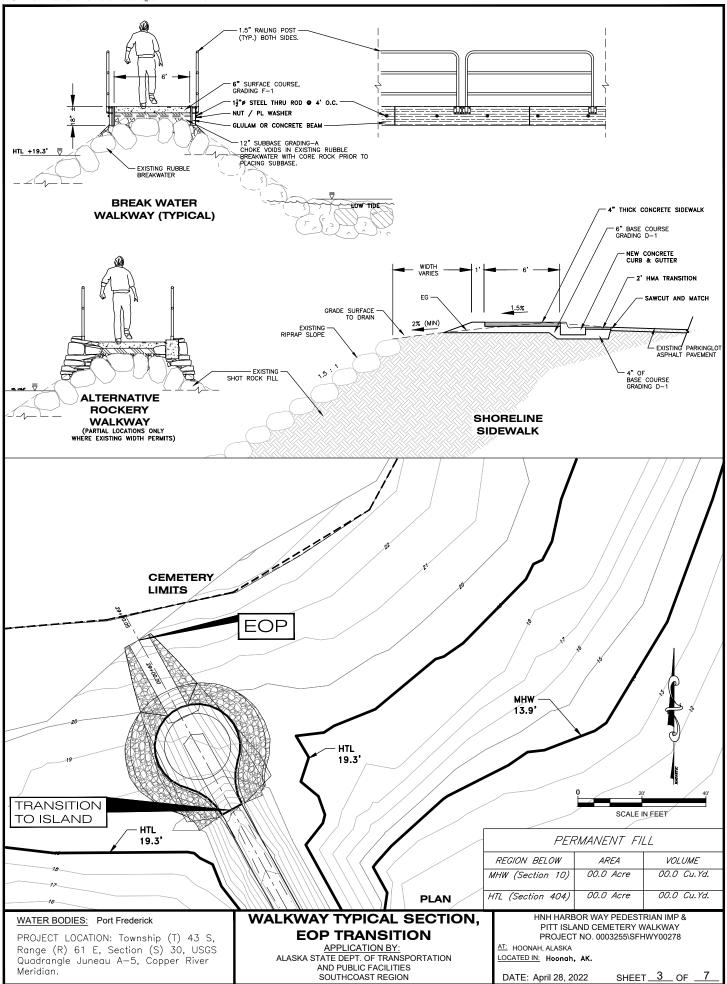

## WATER BODIES: Port Frederick

PROJECT LOCATION: Township (T) 43 S, Range (R) 61 E, Section (S) 30, USGS Quadrangle Juneau A-5, Copper River Meridian.