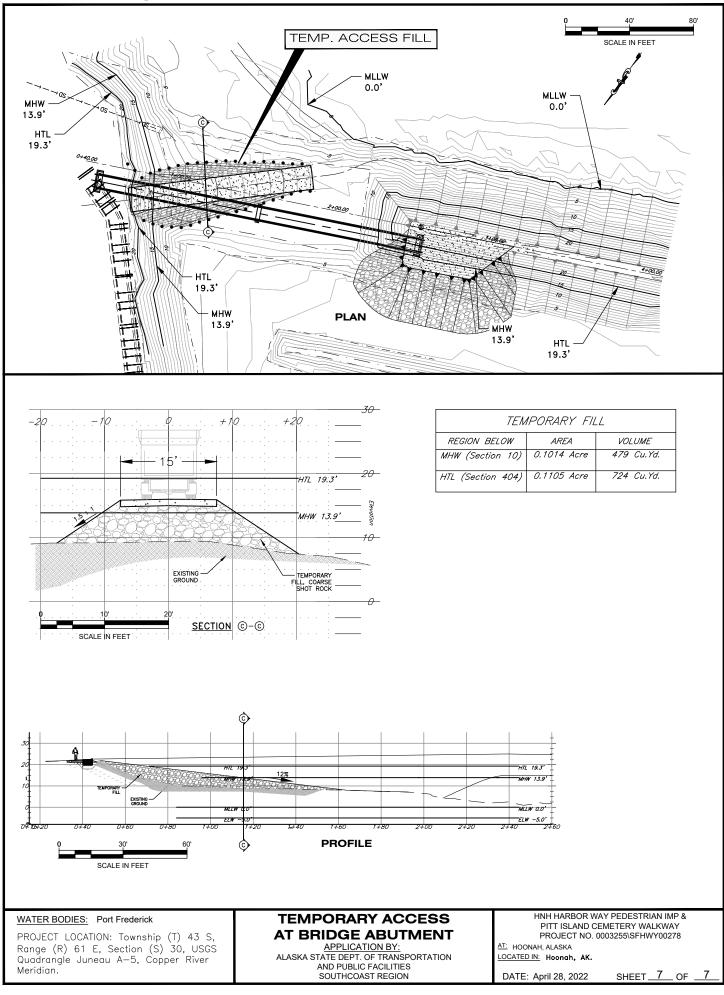

## WATER BODIES: Port Frederick

PROJECT LOCATION: Township (T) 43 S, Range (R) 61 E, Section (S) 30, USGS Quadrangle Juneau A-5, Copper River Meridian.