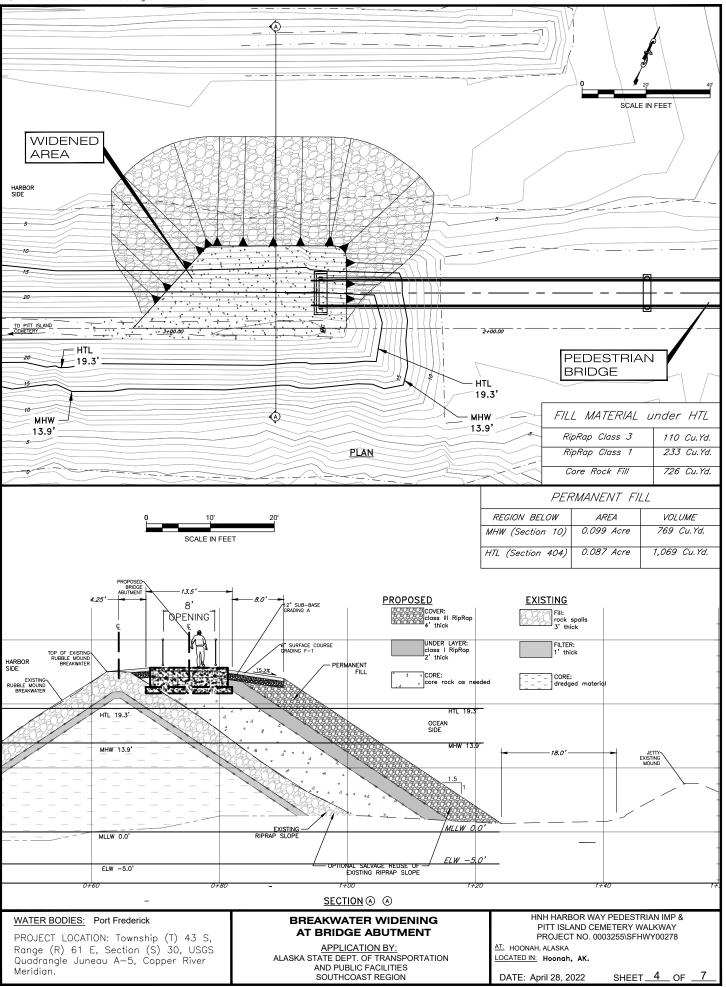

## WATER BODIES: Port Frederick

PROJECT LOCATION: Township (T) 43 S, Range (R) 61 E, Section (S) 30, USGS Quadrangle Juneau A-5, Copper River Meridian.