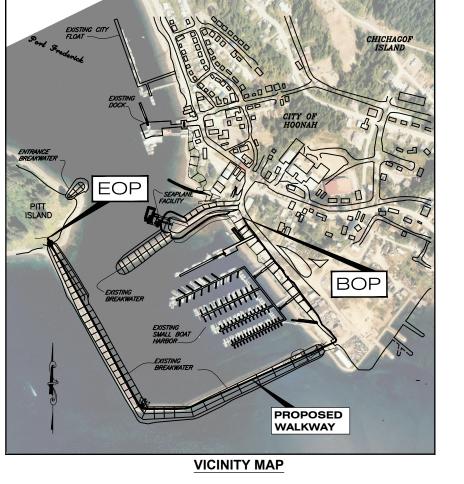

## HOONAH HARBOR WAY PEDESTRIAN IMPROVEMENTS & PITT ISLAND CEMETERY

| TOTAL FILL AREA BELOW HTL =                        | 0.1717 Acre  |
|----------------------------------------------------|--------------|
|                                                    |              |
| TOTAL FILL VOLUME BELOW HTL(EMBANKMENT + RIPRAP) = | 2,019 Cu.Yd. |
|                                                    |              |
| TOTAL RIPRAP VOLUME BELOW HTL =                    | 754 Cu.Yd.   |
|                                                    |              |
| SEE SHEET 7 FOR TEMPORARY FILL                     |              |

## WATER BODIES: Port Frederick

PROJECT LOCATION: Township (T) 43 S, Range (R) 61 E, Section (S) 30, USGS Quadrangle Juneau A-5, Copper River Meridian.