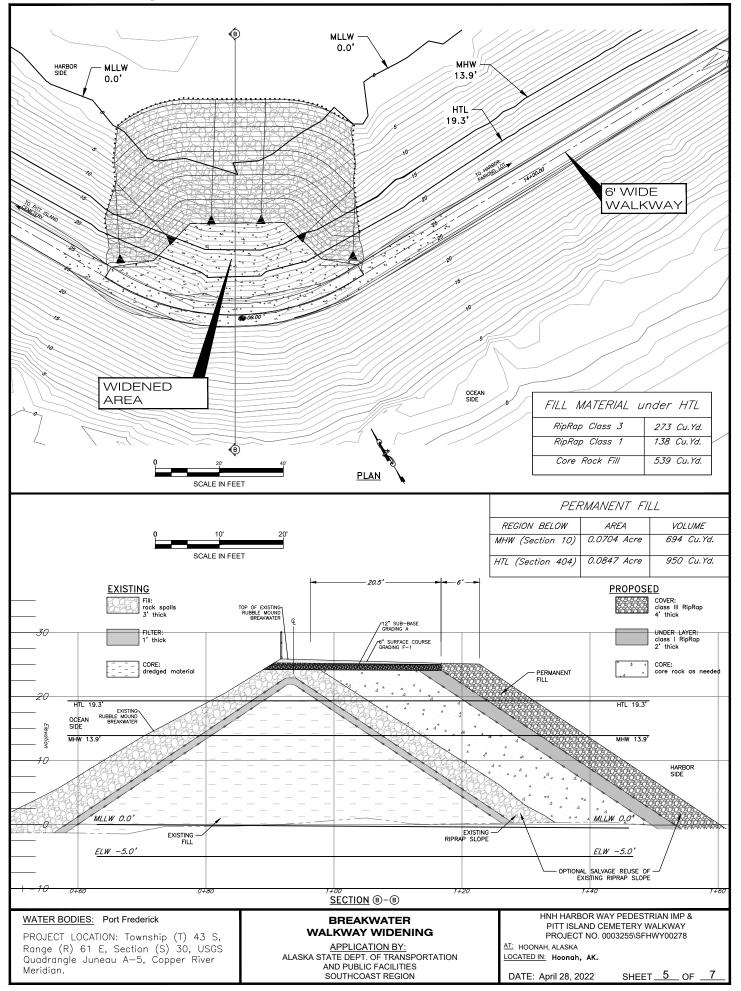

## WATER BODIES: Port Frederick

PROJECT LOCATION: Township (T) 43 S, Range (R) 61 E, Section (S) 30, USGS Quadrangle Juneau A-5, Copper River Meridian.