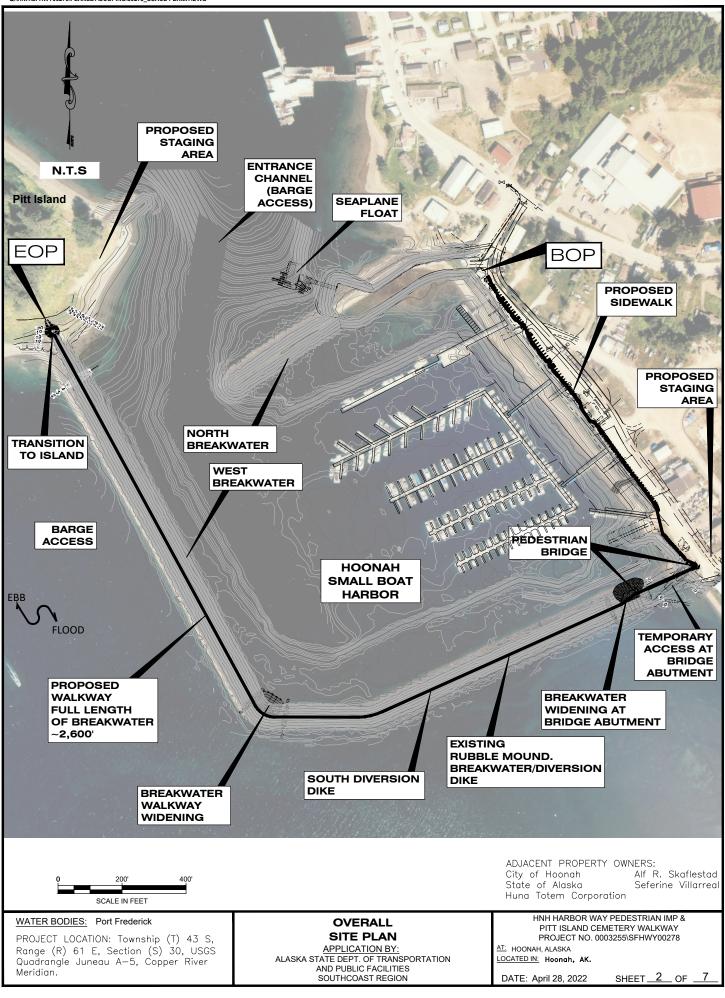

## HOONAH HARBOR WAY PEDESTRIAN IMPROVEMENTS & PITT ISLAND CEMETERY

| TOTAL FILL AREA BELOW HTL =                        | 0.1717 Acre  |
|----------------------------------------------------|--------------|
|                                                    |              |
| TOTAL FILL VOLUME BELOW HTL(EMBANKMENT + RIPRAP) = | 2,019 Cu.Yd. |
|                                                    |              |
| TOTAL RIPRAP VOLUME BELOW HTL =                    | 754 Cu.Yd.   |
|                                                    |              |
| SEE SHEET 7 FOR TEMPORARY FILL                     |              |

## WATER BODIES: Port Frederick

PROJECT LOCATION: Township (T) 43 S, Range (R) 61 E, Section (S) 30, USGS Quadrangle Juneau A-5, Copper River Meridian.

| SHEET INDEX |                                         |  |  |  |
|-------------|-----------------------------------------|--|--|--|
| SHEET:      | DESCRIPTION                             |  |  |  |
| 1           | COVER SHEET                             |  |  |  |
| 2           | OVERALL SITE PLAN                       |  |  |  |
| 3           | WALKWAY TYPICAL SECTION, EOP TRANSITION |  |  |  |
| 4           | BREAKWATER WIDENING AT BRIDGE ABUTMENT  |  |  |  |
| 5           | BREAKWATER WALKWAY WIDENING             |  |  |  |
| 6           | PEDESTRIAN BRIDGE                       |  |  |  |
| 7           | TEMPORARY ACCESS AT BRIDGE ABUTMENT     |  |  |  |
| 8           | TEMPORARY ACCESS AT BREAKWATER WIDENING |  |  |  |